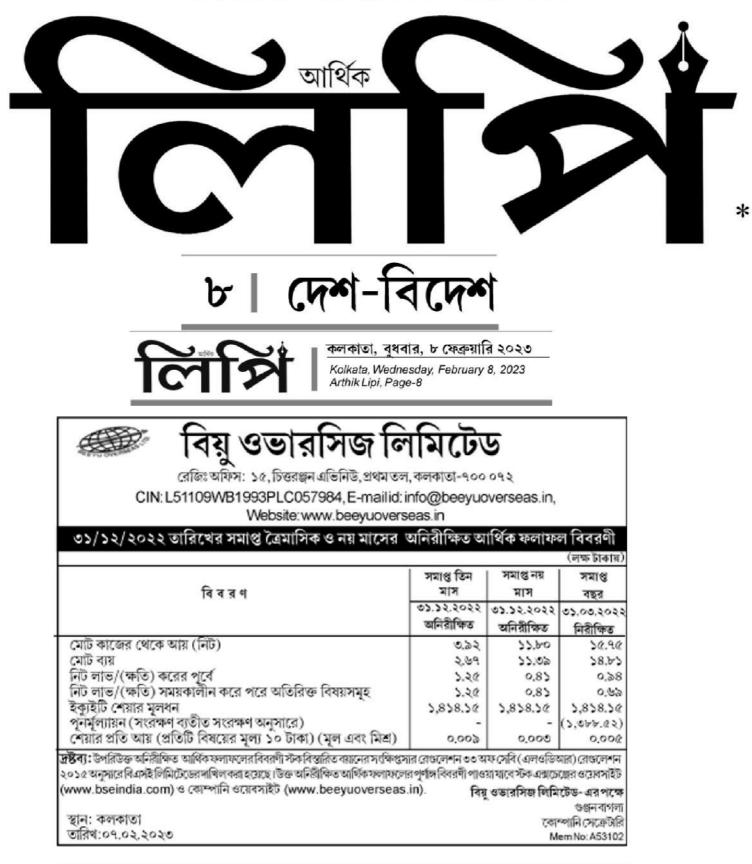

## 2 || Eastern Region

| STATEMENT OF UNAUDITED FINANCIAL RESULTS FOR THE QUAI                                                                                                                                      |                                             |                                                 | (₹ in Lacs                               |
|--------------------------------------------------------------------------------------------------------------------------------------------------------------------------------------------|---------------------------------------------|-------------------------------------------------|------------------------------------------|
| Particulars                                                                                                                                                                                | Quarter<br>Ended<br>31.12.2022<br>Unaudited | Nine Months<br>Ended<br>31.12.2022<br>Unaudited | Year<br>Ended<br>31.03.2022<br>Unaudited |
| Total income from operations                                                                                                                                                               | 3.92                                        | 11.80                                           | 15.75                                    |
| Total Expenses                                                                                                                                                                             | 2.67                                        | 11.39                                           | 14.81                                    |
| Net Profit/(Loss) before tax                                                                                                                                                               | 1.25                                        | 0.41                                            | 0.94                                     |
| Net Profit/(Loss) for the period after tax & Extraordinary items                                                                                                                           | 1.25                                        | 0.41                                            | 0.69                                     |
| Equity Share Capital                                                                                                                                                                       | 1,414.15                                    | 1,414.15                                        | 1,414.15                                 |
| Reserves (excluding Revaluation Reserve)                                                                                                                                                   | -                                           | -                                               | (1,388.52                                |
| Earning Per Share Rs. 10/- each (Basic & Diluted)                                                                                                                                          | 0.009                                       | 0.003                                           | 0.005                                    |
| NOTE: The above is an extract of the detailed format of Unau<br>Ltd. under Regulation 33 of the SEBI (LODR) Regulations, 20<br>available on the Website - (www.bseindia.com) and (www.beey | 15. The full form                           | mat of the abov                                 |                                          |