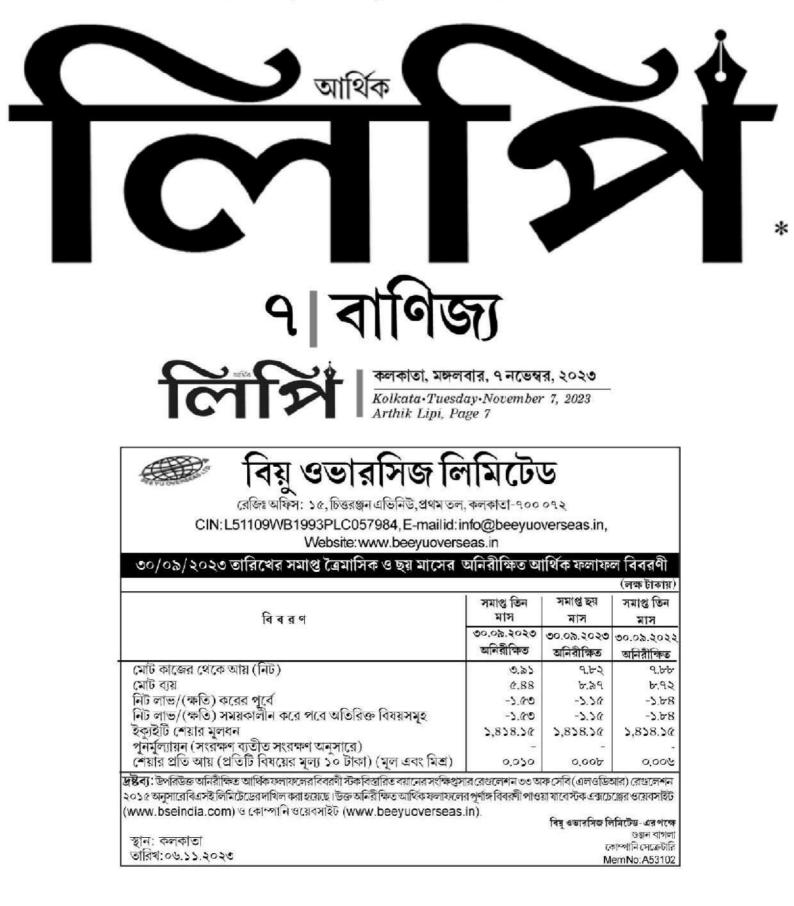

## Sub: Newspaper Advertisement for Unaudited Standalone Financial Results for the Quarter and half year ended 30<sup>th</sup> September, 2023.

In terms of Regulations 47 of SEBI (LODR) Regulations, 2015 the company has published the Unaudited Financial Results for the quarter and half year ended 30<sup>th</sup> September, 2023 in 'The Echo of India (English) edition and in Arthik Lipi (Bengali) edition dated Tuesday, 7<sup>th</sup> November, 2023.

## N-E & Other States 5

THE ECHO OF INDIA · KOLKATA

Tuesday • November 7, 2023

| (₹ in L                                                                                                                                                                                   |                                    |                                                 |                                |
|-------------------------------------------------------------------------------------------------------------------------------------------------------------------------------------------|------------------------------------|-------------------------------------------------|--------------------------------|
| Particulars                                                                                                                                                                               | Quarter<br>Ended<br>30.09.2023     | Half Year<br>Ended<br>30.09.2023<br>(Unaudited) | Quarter<br>Ended<br>30.09.2022 |
| Total income from operations (net)                                                                                                                                                        | 3.91                               | 7.82                                            | 7.88                           |
| Total Expenses                                                                                                                                                                            | 5.44                               | 8.97                                            | 8.72                           |
| Net Profit/(Loss) before tax                                                                                                                                                              | -1.53                              | -1.15                                           | -0.84                          |
| Net Profit/(Loss) for the period after tax & Extraordinary items                                                                                                                          | -1.53                              | -1.15                                           | -0.84                          |
| Equity Share Capital                                                                                                                                                                      | 1,414.15                           | 1,414.15                                        | 1,414.15                       |
| Reserves (excluding Revaluation Reserve)                                                                                                                                                  | -                                  | -                                               |                                |
| Earning Per Share ₹ 10/- each (Basic & Diluted)                                                                                                                                           | -0.010                             | -0.008                                          | -0.006                         |
| NOTE: The above is an extract of the detailed format of Unau<br>Ltd. under Regulation 33 of the SEBI (LODR) Regulations, 20<br>available on the Website - (www.bseindia.com) and (www.bee | 15. The full for<br>yuoverseas.in) | nat of the abov<br>Beeyu Overs                  | ve results are                 |